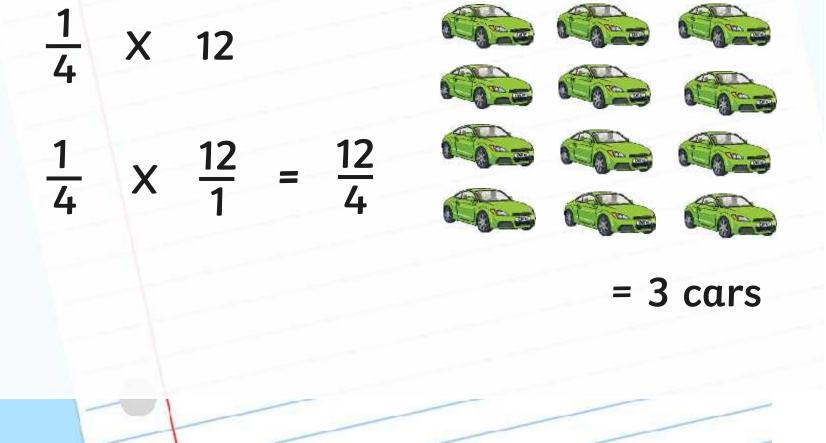

Trevor shares  $\frac{1}{4}$  of his toy cars with his friend Billy. If he has 12 toy cars, how many toy cars does Billy get?

Pammie needed  $\frac{3}{4}$  cups of chocolate chips for each batch of cookies that she wanted to make. If she wanted to bake 5 batches, how many cups of chocolate chips did she need?