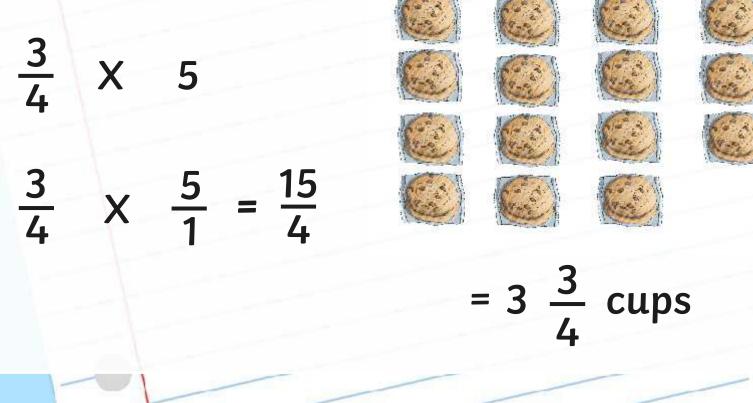

Trevor shares  $\frac{1}{4}$  of his toy cars with his friend Billy. If he has 12 toy cars, how many toy cars does Billy get?

Pammie needed  $\frac{3}{4}$  cups of chocolate chips for each batch of cookies that she wanted to make. If she wanted to bake 5 batches, how many cups of chocolate chips did she need?