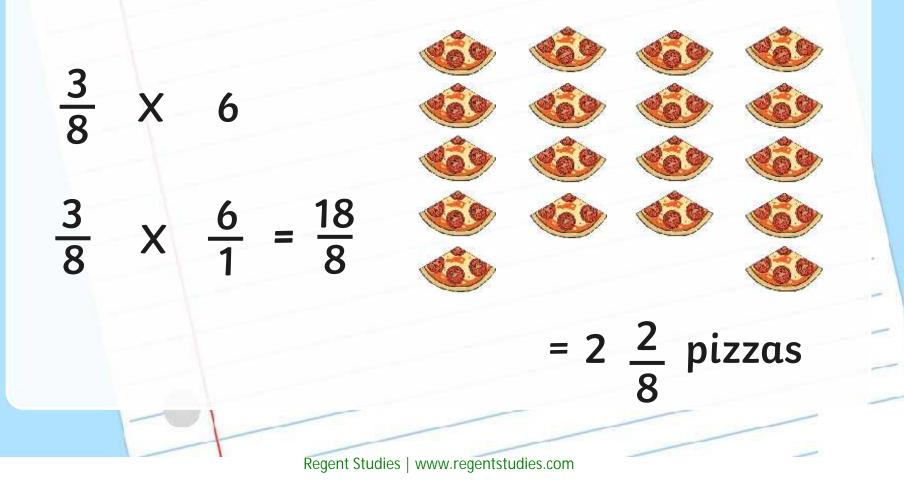

Regent Studies | www.regentstudies.com

 $1\frac{4}{8}$  miles

<u>2</u> 8

<u>2</u> 8 6

6

 $=\frac{12}{8}$ 

X

Mr. Winchester ordered enough pizza for all 6 people in his family to have 3 slices. If the pizzas are cut into 8 pieces, how many pizzas will his family eat?