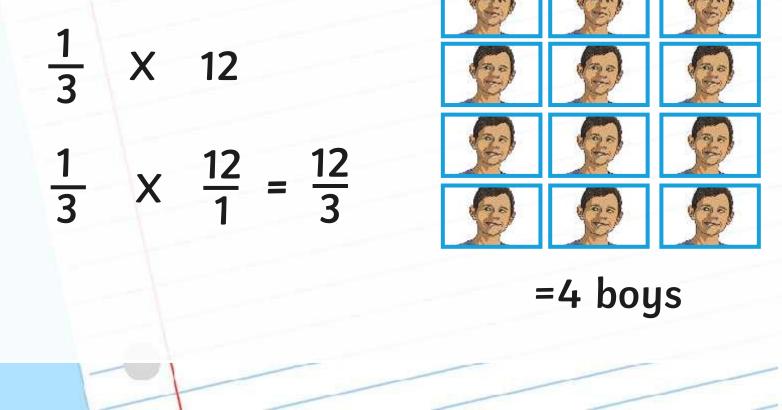

1/3 of the children in the Carmichael family are boys. If there are 12 children in the whole family, how many of them are boys?

Lolita swam 2/8 of a mile every day for 6 days. How many miles did she swim in all?